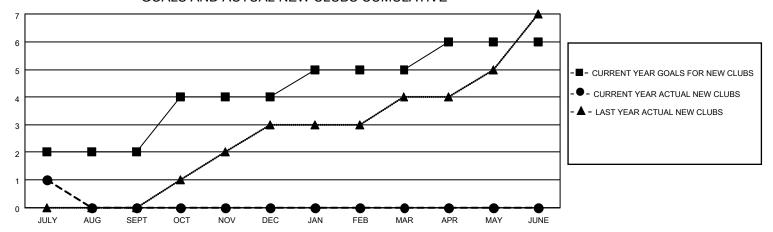

### GOALS AND ACTUAL NEW CLUBS CUMULATIVE

## District 411 B

| Clubs         |               |             |               | Members               |                         |                         |                                                    |  |
|---------------|---------------|-------------|---------------|-----------------------|-------------------------|-------------------------|----------------------------------------------------|--|
|               | RESULTS FOR   | R 2020-2021 |               | RESULTS FOR 2020-2021 |                         |                         |                                                    |  |
| QUARTER       | NEW CLUB GOAL | NEW CLUBS   | DROPPED CLUBS | QUARTER MEM           | MBER GROWTH NET<br>GOAL | MEMBER GROWTH<br>ACTUAL | DROPPED<br>MEMBERS ACTUAL<br>(including transfers) |  |
| JULY/AUG/SEPT | 2             | 1           | 0             | JULY/AUG/SEPT         | 80                      | 35                      | 14                                                 |  |
| OCT/NOV/DEC   | 2             | 0           | 0             | OCT/NOV/DEC           | 80                      | 0                       | 0                                                  |  |
| JAN/FEB/MAR   | 1             | 0           | 0             | JAN/FEB/MAR           | 50                      | 0                       | 0                                                  |  |
| APR/MAY/JUNE  | 1             | 0           | 0             | APR/MAY/JUNE          | 40                      | 0                       | 0                                                  |  |