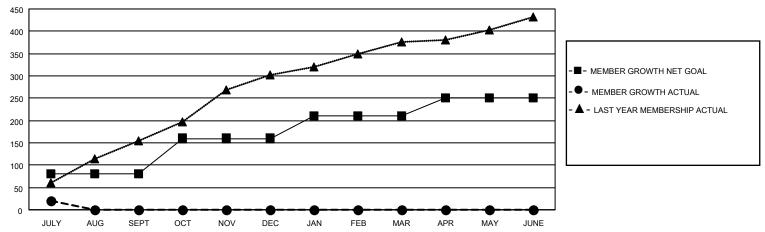

### GOALS AND ACTUAL MEMBERS CUMULATIVE

| DROPPED CLUBS: 0 |    | 6 CLUBS OF 42 ADDED 1 OR MORE | GENDER DISTRIBUTION              |              |     |
|------------------|----|-------------------------------|----------------------------------|--------------|-----|
|                  |    | NEW MEMBERS                   | MALE                             | 945 (61.76%) |     |
|                  |    |                               | FEMALE                           | 585 (38.24%) |     |
| DROPPED MEMBERS  |    |                               |                                  |              |     |
| DECEASED         | 1  | CLICK HERE FOR CUMULATIVE     | TOTAL FAMILY UNIT MEMBERS        |              | 645 |
| CLUB CANCELLED 0 |    | MEMBERSHIP DATA               |                                  |              |     |
| OTHER            | 13 |                               | FAMILY MEMBERS PAYING HALF  DUES |              | 419 |
| TOTAL            | 14 |                               |                                  |              |     |

## District 411 B

| Clubs         |               |             |               | Members               |                         |                         |                                                    |  |
|---------------|---------------|-------------|---------------|-----------------------|-------------------------|-------------------------|----------------------------------------------------|--|
|               | RESULTS FOR   | R 2020-2021 |               | RESULTS FOR 2020-2021 |                         |                         |                                                    |  |
| QUARTER       | NEW CLUB GOAL | NEW CLUBS   | DROPPED CLUBS | QUARTER MEM           | MBER GROWTH NET<br>GOAL | MEMBER GROWTH<br>ACTUAL | DROPPED<br>MEMBERS ACTUAL<br>(including transfers) |  |
| JULY/AUG/SEPT | 2             | 1           | 0             | JULY/AUG/SEPT         | 80                      | 35                      | 14                                                 |  |
| OCT/NOV/DEC   | 2             | 0           | 0             | OCT/NOV/DEC           | 80                      | 0                       | 0                                                  |  |
| JAN/FEB/MAR   | 1             | 0           | 0             | JAN/FEB/MAR           | 50                      | 0                       | 0                                                  |  |
| APR/MAY/JUNE  | 1             | 0           | 0             | APR/MAY/JUNE          | 40                      | 0                       | 0                                                  |  |